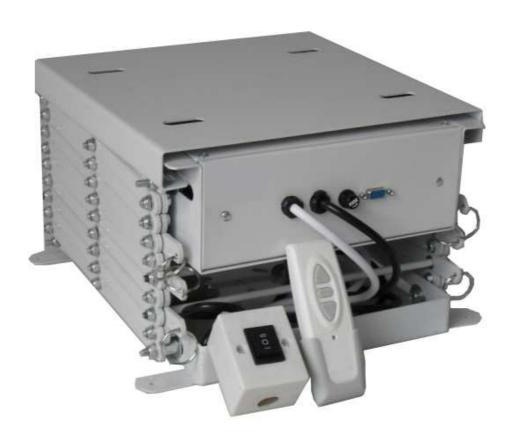

# YTK CM210 1M Projector Lift

(Close, normal setting)

### **Features**

- 1m projector lift
- Supply RS232/RS485, Including: Manual and wireless remote control
- Function: Up, Down, stop
- Material: Iron of A3
- USA damping motor, Brake Function
- The left / right is 4 groups scissors x 2, Two section of distance corrections for lift function (close, normal setting)
- The adjustable projector angle mount bracket (the left/right 0-30  $\,^{\circ}\,$  ; Up/Down 0-40  $\,^{\circ}\,$  )
- Automatic setting of two section: stop
- Color: Phenolic plastics, Surface treatment: Bake of high temperature
- Ceiling closure panel: yes

#### **Built-in Wireless control:**

- Control mode : RF wireless control

- Function: Up, Down, stop