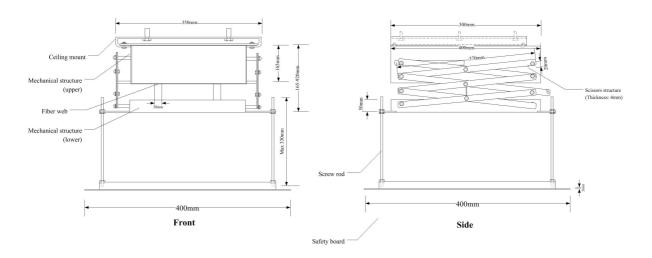

# **Specification**

- Motion max distance: 920mm

- Weight: 10kg

- Load weight: 15kg

- Between true ceiling and false ceiling the height(mm): 320

- Power Supply: 220 V / 50 ~ 60 Hz

- Amperes: 1.2

- Board size L x W (mm): 400 x 400

- Dimensions: 350(W) x 300 (D) x165(H) mm.

## **Drawing**

One electric operated projector lift with winch move projector vertically through two 30mm fiber web. The movement of lift was guided by double scissor